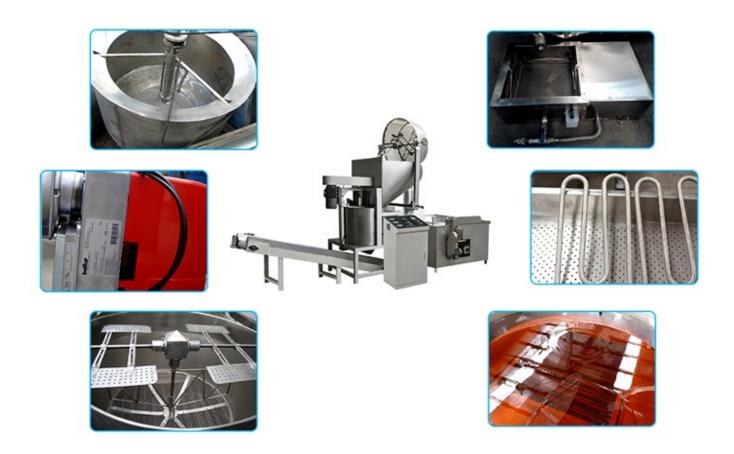

## Some Details Of Our Machine

Automatic continuous frying line is widely used in fried dried fruit nuts, puffed food, meat product, etc, such as rice crisp, sweet sticky rice strips, peanut, beans, and fried cake with sugar, squid, fried chicken, and so on, an ideal equipment to produce fried food.