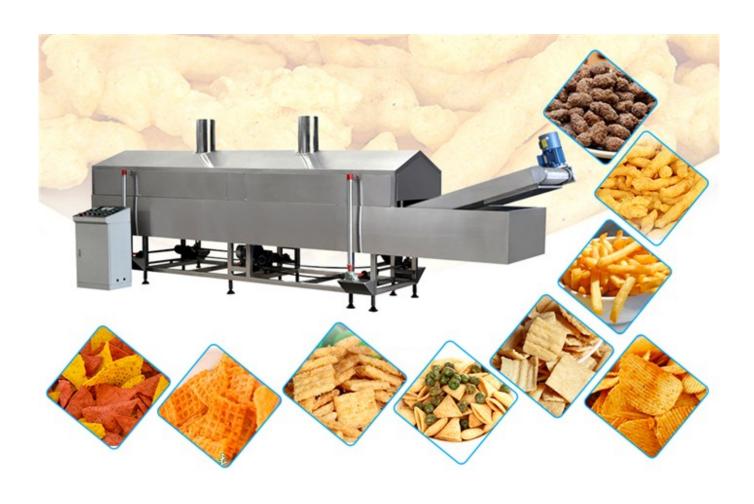

## **Visit And Study Of Continuous Fryer Factory**

This continuous frying line can be widely used to fry kinds of food, like snack pellets, frying snacks, doritos tortilla etc.

Recently, we visited several factories and took a look at our continuous fryer production line. At present, our factory is quite mature in this aspect of fryer.

- 1. This continuous frying line can be widely used to fry kinds of food, like snack pellets, frying snacks, doritos tortilla etc
- 2. It includes frying, conveying, and de-oiling with accurately control.
- 3. Simultaneous conveying and frying makes continuous production in high efficiency and with less labor.
- 4. High efficient electrical heating way and optimized structure of frying body can use less oil to realize high oil circulation.
- 5. Separate frying body and conveyor can be cleaned conveniently. Net belt conveyors make even feeding and discharging.

## Some Details Of Our Machine

Automatic continuous frying line is widely used in fried dried fruit nuts, puffed food, meat product, etc, such as rice crisp, sweet sticky rice strips, peanut, beans, and fried cake with sugar, squid, fried chicken, and so on, an ideal equipment to produce fried food.