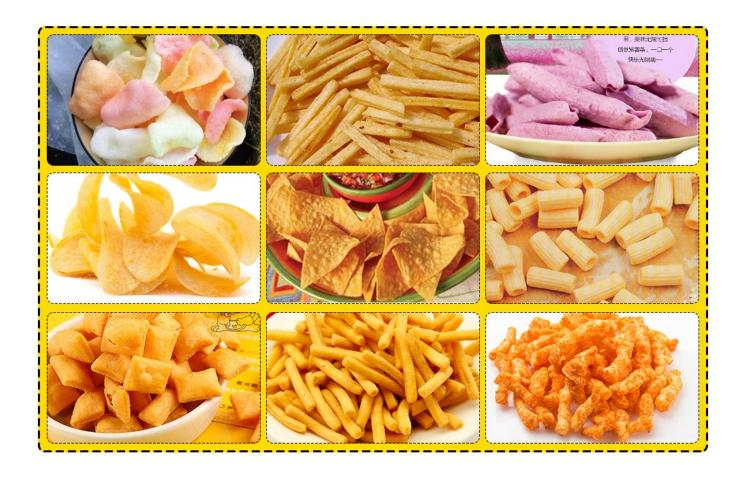

## **Visit And Study Of Continuous Fryer Factory**

This continuous frying line can be widely used to fry kinds of food, like snack pellets, frying snacks, doritos tortilla etc.

Recently, we visited several factories and took a look at our continuous fryer production line. At present, our factory is quite mature in this aspect of fryer.

## Some Details Of Our Machine

Automatic continuous frying line is widely used in fried dried fruit nuts, puffed food, meat product, etc, such as rice crisp, sweet sticky rice strips, peanut, beans, and fried cake with sugar, squid, fried chicken, and so on, an ideal equipment to produce fried food.